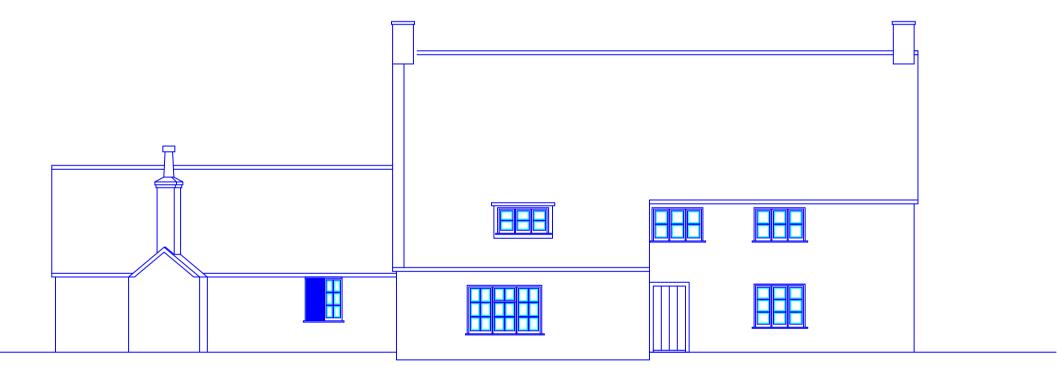

Existing South West facing Elevation

Proposed South West facing Elevation

Existing South East facing Elevation

Proposed South East facing Elevation

Existing North West facing Elevation

Proposed North West facing Elevation

Existing North East facing Elevation

Proposed North East facing Elevation

| REV.                                 | BY  | DETAILS              | <b>,</b>       |   | DATE |
|--------------------------------------|-----|----------------------|----------------|---|------|
|                                      |     | REVISIO              | NS             |   |      |
|                                      |     | P.A                  | .R.            |   |      |
| 68 Nutford Cottages                  |     |                      |                |   |      |
| Blandford Forum                      |     |                      |                |   |      |
| Dorset DT11 0QJ<br>Tel: 01258 451183 |     |                      |                |   |      |
| Mob: 07817323486                     |     |                      |                |   |      |
| W100. 07017323400                    |     |                      |                |   |      |
| ITE:                                 |     |                      |                |   |      |
| White Hart                           |     |                      |                |   |      |
| Bishops Caundle                      |     |                      |                |   |      |
| DT9 5ND                              |     |                      |                |   |      |
|                                      |     |                      |                |   |      |
| TTLE:                                |     |                      |                |   |      |
|                                      |     | sting & l<br>vations | Proposed       |   |      |
| DRAWN                                | BY: | R.F.R.               | DATE: 30/08/22 |   |      |
| SCALE:                               | 1:1 | 100                  | APPROVAL       | : |      |
| DRAWING No.                          |     |                      | SHEET          |   | REV. |
| ND 1671                              |     |                      | 06             |   |      |