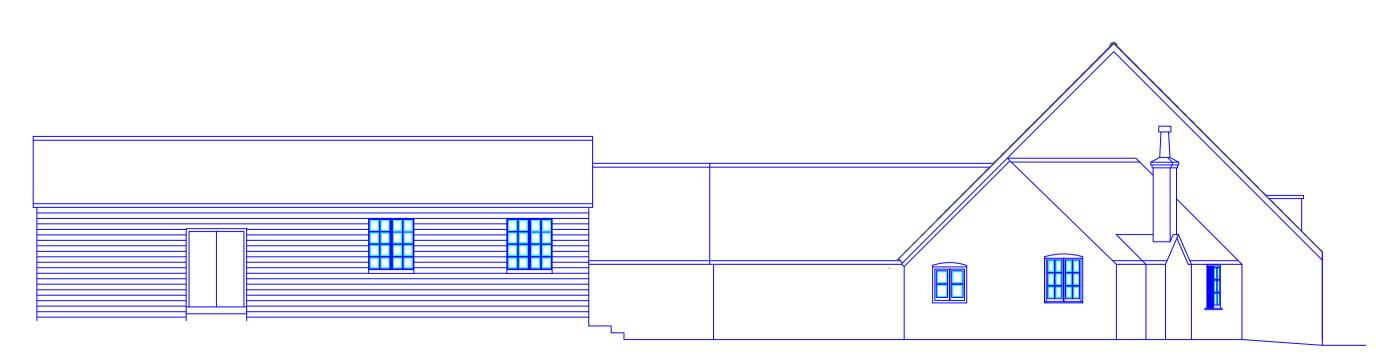

Existing North East facing Elevation

Proposed North East facing Elevation

| REV.                                 | BY  | DETAILS              | <b>,</b>       |   | DATE |
|--------------------------------------|-----|----------------------|----------------|---|------|
|                                      |     | REVISIO              | NS             |   |      |
|                                      |     | P.A                  | .R.            |   |      |
| 68 Nutford Cottages                  |     |                      |                |   |      |
| Blandford Forum                      |     |                      |                |   |      |
| Dorset DT11 0QJ<br>Tel: 01258 451183 |     |                      |                |   |      |
| Mob: 07817323486                     |     |                      |                |   |      |
| W100. 07017323400                    |     |                      |                |   |      |
| ITE:                                 |     |                      |                |   |      |
| White Hart                           |     |                      |                |   |      |
| Bishops Caundle                      |     |                      |                |   |      |
| DT9 5ND                              |     |                      |                |   |      |
|                                      |     |                      |                |   |      |
| TTLE:                                |     |                      |                |   |      |
|                                      |     | sting & l<br>vations | Proposed       |   |      |
| DRAWN                                | BY: | R.F.R.               | DATE: 30/08/22 |   |      |
| SCALE:                               | 1:1 | 100                  | APPROVAL       | : |      |
| DRAWING No.                          |     |                      | SHEET          |   | REV. |
| ND 1671                              |     |                      | 06             |   |      |