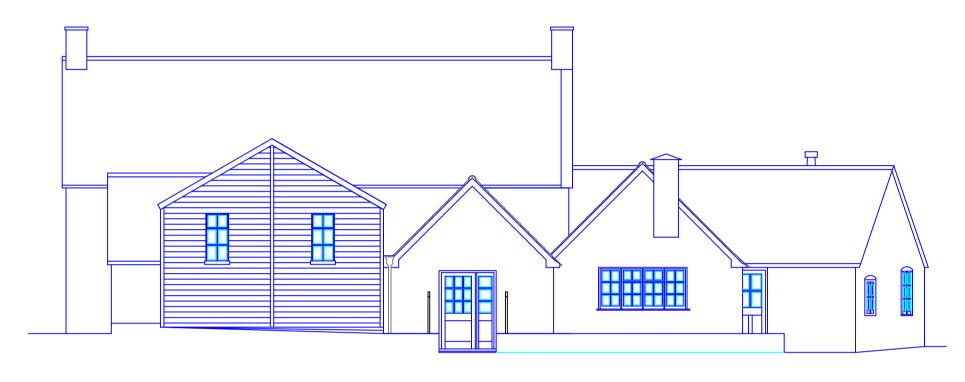

Existing North East facing Elevation

Proposed North East facing Elevation

| REV.                                 | BY  | DETAILS              | <b>,</b>       |   | DATE |
|--------------------------------------|-----|----------------------|----------------|---|------|
|                                      |     | REVISIO              | NS             |   |      |
|                                      |     | P.A                  | .R.            |   |      |
| 68 Nutford Cottages                  |     |                      |                |   |      |
| Blandford Forum                      |     |                      |                |   |      |
| Dorset DT11 0QJ<br>Tel: 01258 451183 |     |                      |                |   |      |
| Mob: 07817323486                     |     |                      |                |   |      |
| W100. 07017323400                    |     |                      |                |   |      |
| ITE:                                 |     |                      |                |   |      |
| White Hart                           |     |                      |                |   |      |
| Bishops Caundle                      |     |                      |                |   |      |
| DT9 5ND                              |     |                      |                |   |      |
|                                      |     |                      |                |   |      |
| TTLE:                                |     |                      |                |   |      |
|                                      |     | sting & l<br>vations | Proposed       |   |      |
| DRAWN                                | BY: | R.F.R.               | DATE: 30/08/22 |   |      |
| SCALE:                               | 1:1 | 100                  | APPROVAL       | : |      |
| DRAWING No.                          |     |                      | SHEET          |   | REV. |
| ND 1671                              |     |                      | 06             |   |      |