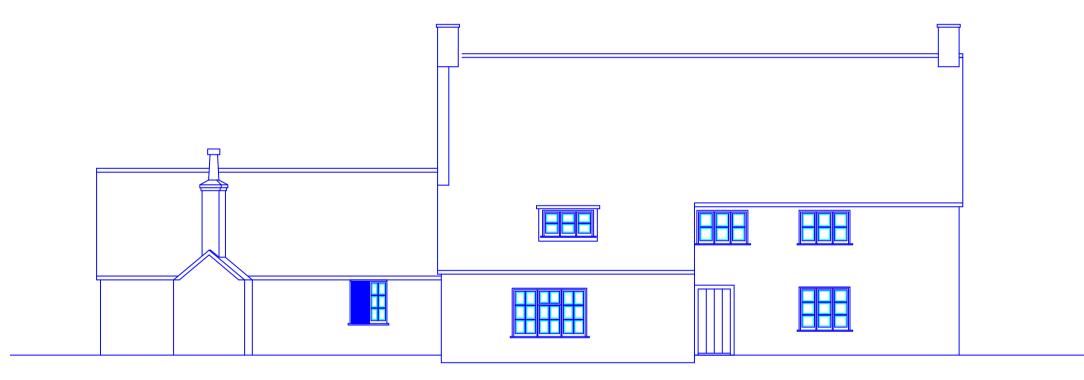

Existing South West facing Elevation

Proposed South West facing Elevation

Existing South East facing Elevation

Proposed South East facing Elevation

Existing North West facing Elevation

Proposed North West facing Elevation

Existing North East facing Elevation

Proposed North East facing Elevation

| REV.                                 | BY  | DETAILS              | <b>,</b>       |   | DATE |
|--------------------------------------|-----|----------------------|----------------|---|------|
|                                      |     | REVISIO              | NS             |   |      |
|                                      |     | P.A                  | .R.            |   |      |
| 68 Nutford Cottages                  |     |                      |                |   |      |
| Blandford Forum                      |     |                      |                |   |      |
| Dorset DT11 0QJ<br>Tel: 01258 451183 |     |                      |                |   |      |
| Mob: 07817323486                     |     |                      |                |   |      |
| W100. 07017323400                    |     |                      |                |   |      |
| ITE:                                 |     |                      |                |   |      |
| White Hart                           |     |                      |                |   |      |
| Bishops Caundle                      |     |                      |                |   |      |
| DT9 5ND                              |     |                      |                |   |      |
|                                      |     |                      |                |   |      |
| TTLE:                                |     |                      |                |   |      |
|                                      |     | sting & l<br>vations | Proposed       |   |      |
| DRAWN                                | BY: | R.F.R.               | DATE: 30/08/22 |   |      |
| SCALE:                               | 1:1 | 100                  | APPROVAL       | : |      |
| DRAWING No.                          |     |                      | SHEET          |   | REV. |
| ND 1671                              |     |                      | 06             |   |      |