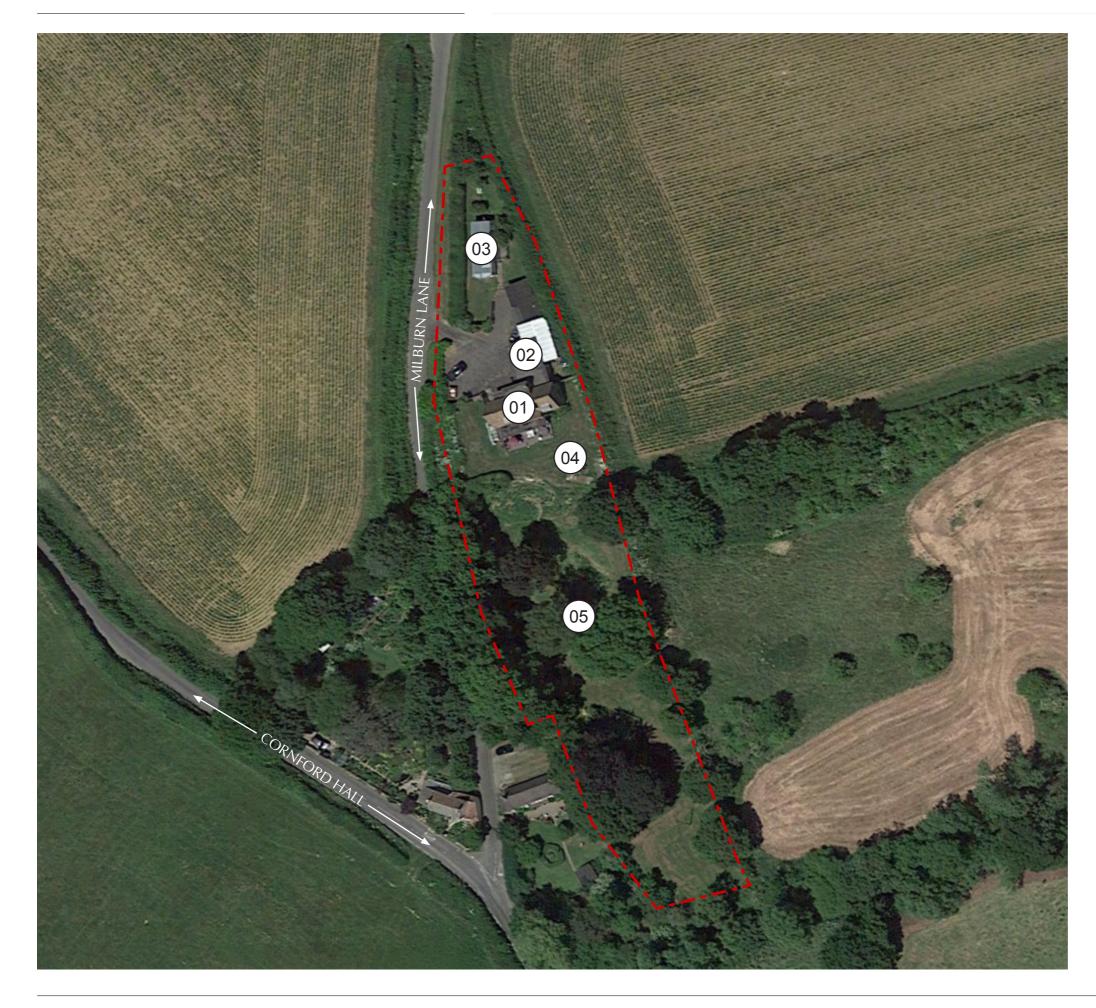

- (01) Milburn Lane
- (02) Access from Milburn Lane
- 03) Caundle Brook
- (04) Cornford Hill Road

- (01) Main House
- (02) Garage
- 03 Outbuilding
- 04) Rear Garden
- (05) Wider Garden

- (01) Main House
- (02) Single access point
- (03) Hedge boundary screen
- 04) Vehicle routes
- (05) Wide range views
- 06) Steep quarry face with winding walkway
- (07) Tall dense planting / trees
- (08) Closest neighbouring buildings