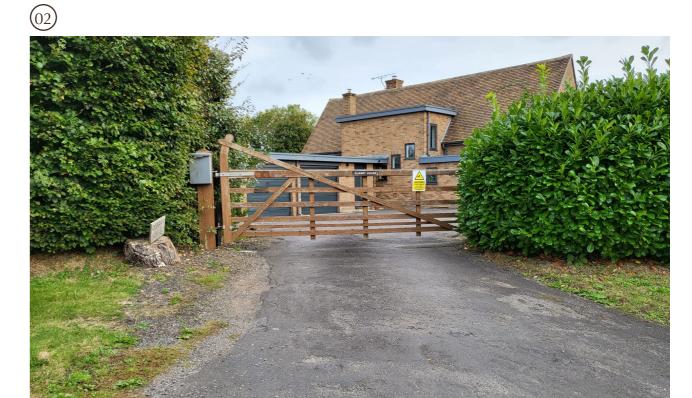

- (01) Milburn Lane
- (02) Access from Milburn Lane
- 03) Caundle Brook
- (04) Cornford Hill Road

- (01) Main House
- (02) Garage
- 03 Outbuilding
- 04) Rear Garden
- (05) Wider Garden

- (01) Main House
- (02) Single access point
- (03) Hedge boundary screen
- 04) Vehicle routes
- (05) Wide range views
- 06) Steep quarry face with winding walkway
- (07) Tall dense planting / trees
- (08) Closest neighbouring buildings