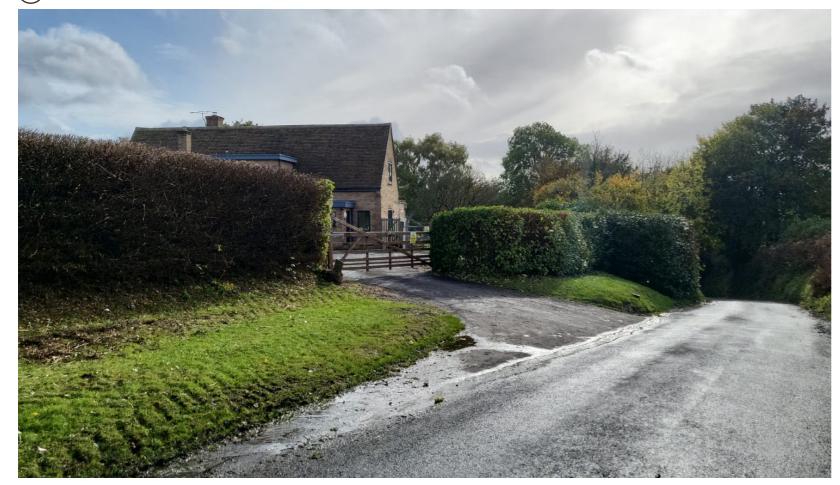

- (01) Milburn Lane
- (02) Access from Milburn Lane
- 03) Caundle Brook
- (04) Cornford Hill Road

- (01) Main House
- (02) Garage
- 03 Outbuilding
- 04) Rear Garden
- (05) Wider Garden

- (01) Main House
- (02) Single access point
- (03) Hedge boundary screen
- 04) Vehicle routes
- (05) Wide range views
- 06) Steep quarry face with winding walkway
- (07) Tall dense planting / trees
- (08) Closest neighbouring buildings