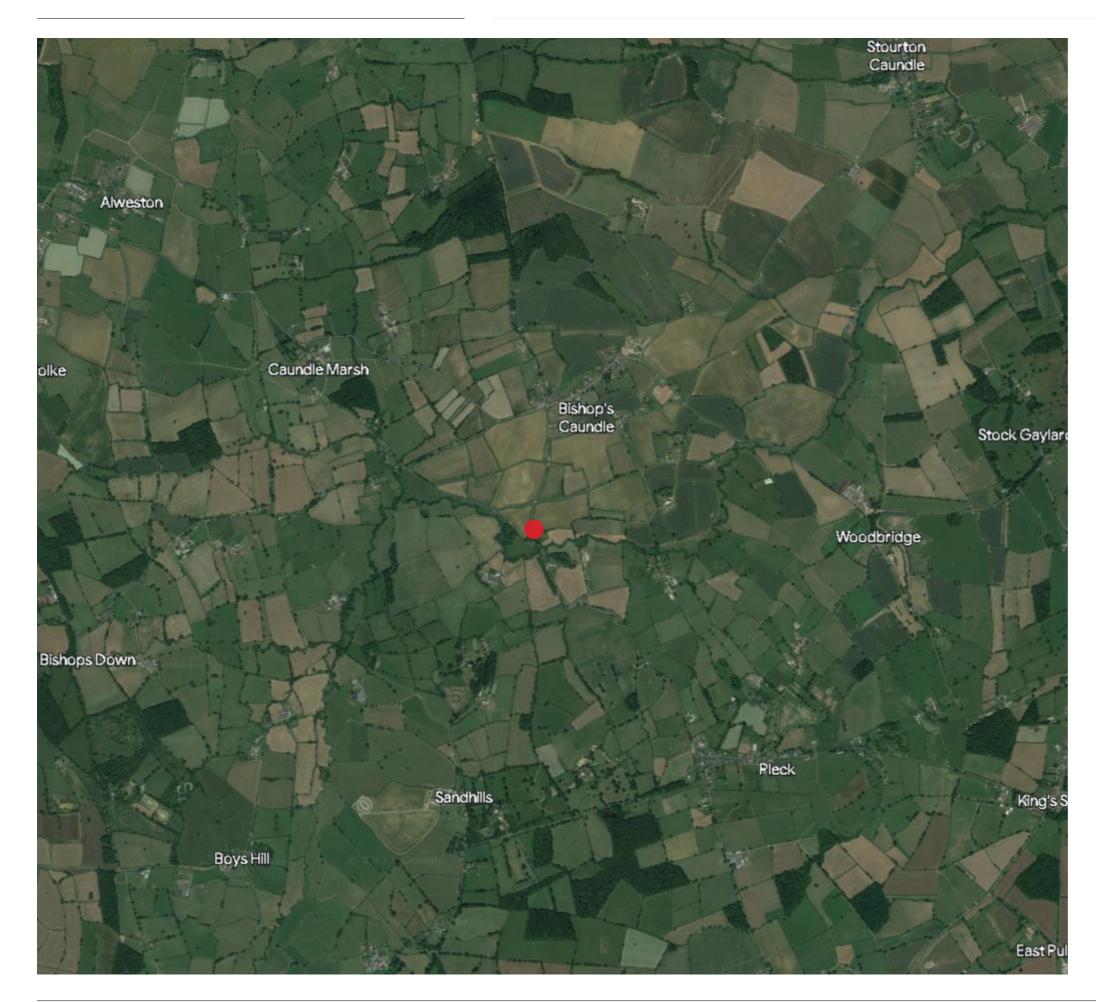

Context 02.00

The site is located in Holwell just outside of Bishop's Caundle, a small village community in Dorset.

Bishop's Caundle is located about 6 miles south-east of Sherborne.

Caudle Brook, a small stream which is a tributary of the River Lydden runs to the south of the site and is bordered by a line of trees along its length.