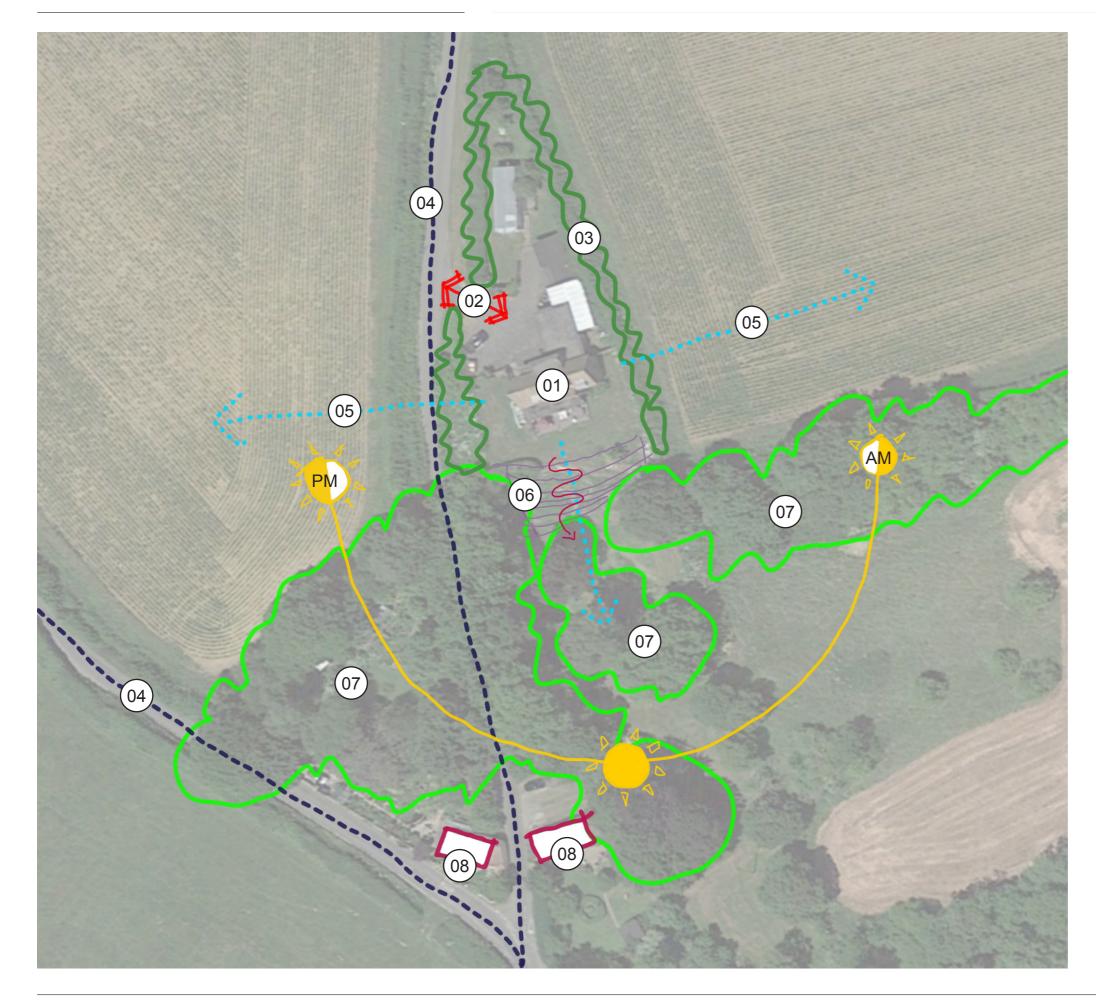

- (01) Milburn Lane
- (02) Access from Milburn Lane
- 03) Caundle Brook
- (04) Cornford Hill Road

- (01) Main House
- (02) Garage
- 03 Outbuilding
- 04) Rear Garden
- (05) Wider Garden

- (01) Main House
- (02) Single access point
- (03) Hedge boundary screen
- 04) Vehicle routes
- (05) Wide range views
- 06) Steep quarry face with winding walkway
- (07) Tall dense planting / trees
- (08) Closest neighbouring buildings