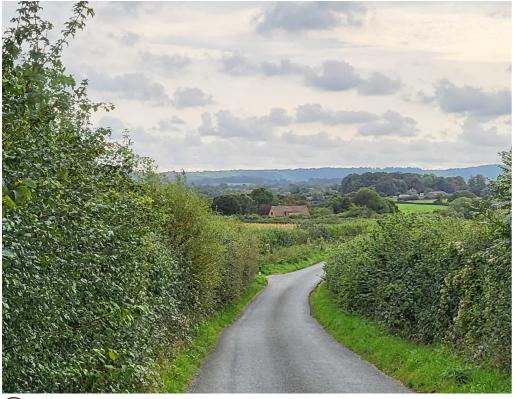

- (01) Milburn Lane
- (02) Access from Milburn Lane
- 03) Caundle Brook
- (04) Cornford Hill Road

- (01) Main House
- (02) Garage
- 03 Outbuilding
- 04) Rear Garden
- (05) Wider Garden

- (01) Main House
- (02) Single access point
- (03) Hedge boundary screen
- 04) Vehicle routes
- (05) Wide range views
- 06) Steep quarry face with winding walkway
- (07) Tall dense planting / trees
- (08) Closest neighbouring buildings