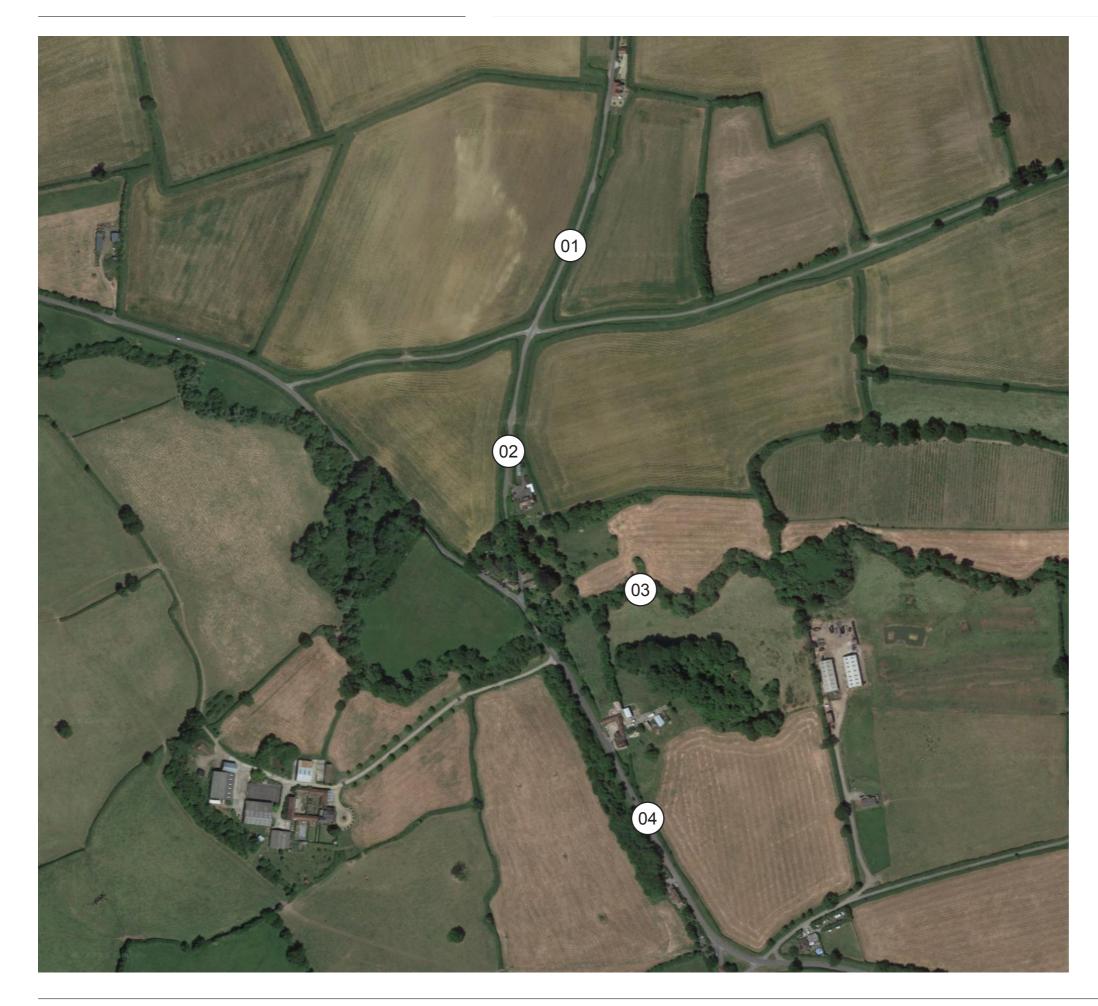

- (01) Milburn Lane
- (02) Access from Milburn Lane
- 03) Caundle Brook
- (04) Cornford Hill Road

- (01) Main House
- (02) Garage
- 03 Outbuilding
- 04) Rear Garden
- (05) Wider Garden

- (01) Main House
- (02) Single access point
- (03) Hedge boundary screen
- 04) Vehicle routes
- (05) Wide range views
- 06) Steep quarry face with winding walkway
- (07) Tall dense planting / trees
- (08) Closest neighbouring buildings