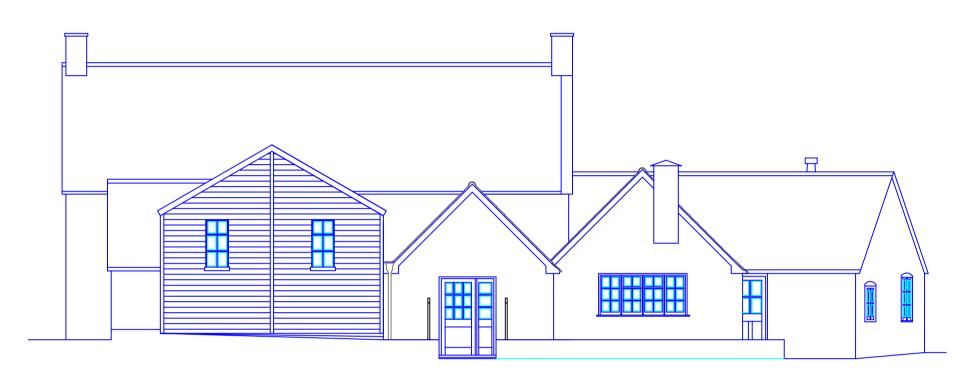

Existing South West facing Elevation



Proposed South West facing Elevation



Proposed South East facing Elevation



Existing South East facing Elevation



Existing North West facing Elevation



Proposed North West facing Elevation



Existing North East facing Elevation



Proposed North East facing Elevation



## 68 Nutford Cottages Blandford Forum Dorset DT11 0QJ Tel: 01258 451183

Mob: 07817323486

SITE:

White Hart Bishops Caundle DT9 5ND

TITLE:

Existing & Proposed Elevations

| DRAWN BY: R.F.R. | DATE: 23/03/23 |      |
|------------------|----------------|------|
| SCALE: 1:100     | APPROVAL:      |      |
| DRAWING No.      | SHEET          | REV. |
| ND 1682          | 05             |      |