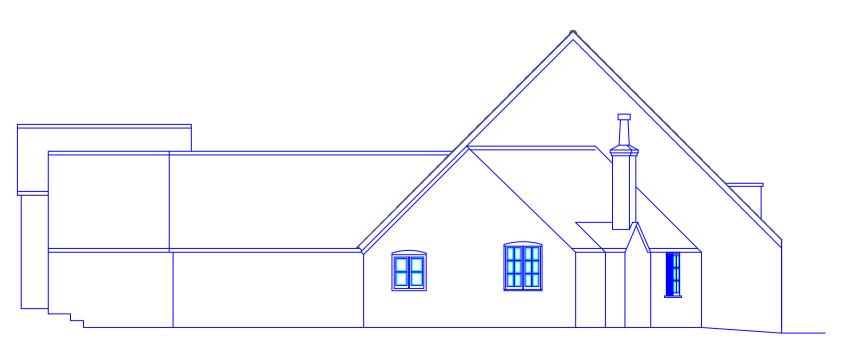

Existing South West facing Elevation



Proposed South West facing Elevation



Proposed South East facing Elevation



Existing South East facing Elevation



Existing North West facing Elevation



Proposed North West facing Elevation



Existing North East facing Elevation



Proposed North East facing Elevation



## 68 Nutford Cottages Blandford Forum Dorset DT11 0QJ Tel: 01258 451183

Mob: 07817323486

SITE:

White Hart Bishops Caundle DT9 5ND

TITLE:

Existing & Proposed Elevations

| DRAWN BY: R.F.R. | DATE: 23/03/23 |      |
|------------------|----------------|------|
| SCALE: 1:100     | APPROVAL:      |      |
| DRAWING No.      | SHEET          | REV. |
| ND 1682          | 05             |      |